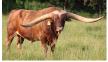

**MR MARY BRAVE BIRD** 06/25/2023 Date of Birth: **Registration 1:** Pending

Courtesy of Marshal Ranch

This heifer is blue roan. Her dam is 86" TTT. She has a loaded pedigree with many greats. Her sire DH Trigger Marsha has a projected horn to 98", both his parents are 86" TTT, and her grandsire Rowdy HR is Voted by the breeders as the 2017 LWC ULTIMATE BULL!!! \* Rowdy had the highest-scoring offspring that earned him the 2018 ULTIMATE BULL Title!!!