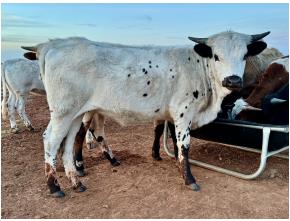

**MR MARY BRAVE BIRD** 06/25/2023 Date of Birth: **Registration 1:** Pending

Courtesy of Marshal Ranch

This heifer is blue roan. Her dam is 86" TTT. She has a loaded pedigree with many greats. Her sire DH Trigger Marsha has a projected horn to 98", both his parents are 86" TTT, and her grandsire Rowdy HR is Voted by the breeders as the 2017 LWC ULTIMATE BULL!!! \* Rowdy had the highest-scoring offspring that earned him the 2018 ULTIMATE BULL Title!!!